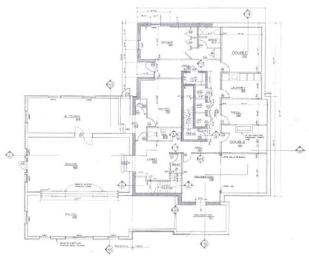

## FLOOR PLANS - 16 BED / 4 FULL BATH (7 TOTAL SHOWERS, 2 HALF-BATHS)

#### Lower Level - 5,341 Sq. Feet

(2) BR's - 2 Double Commercial Kitchen Dining Room 1 1/2 Baths Pantry Rec. Room Grab and Go Dining Area Laundry Utility Room

#### Main Level - 4,388 Sq. Feet

(4) BR's - 1 Double/3 Single Foyer East & West Lounges Game Room Library Bath

#### Third Level - 3,058 Sq. Feet

(9) BR's - 5 Double/4 Single Full Bath Utility Room

#### Fourth Level - 3,058 Sq. Feet

(10) BR's - 4 Double/6 Single Full Bath Utility Room