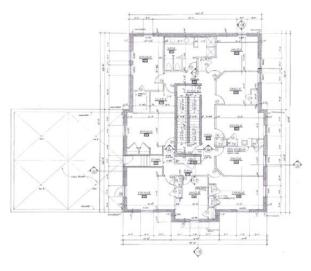

## FLOOR PLANS - 16 BED / 4 FULL BATH (7 TOTAL SHOWERS, 2 HALF-BATHS)

#### Third Level - 3,058 Sq. Feet

(9) BR's - 5 Double/4 Single Full Bath Utility Room

#### Fourth Level - 3,058 Sq. Feet

(10) BR's - 4 Double/6 Single Full Bath Utility Room