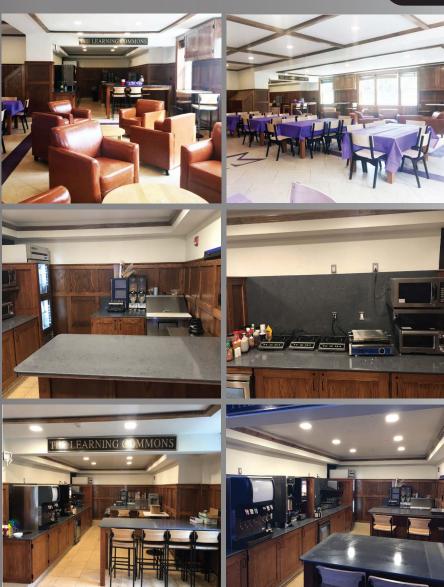

### THE LEARNING COMMONS

- A brand new 24/7 dining and learning common space which provides residents with a self-serve area, featuring an assortment of prepared sandwiches and snacks. Dining area can seat one-hundred and twenty patrons
  - In addition, Learning Commons provides the social experience of studying and snacking in a designated educational section of the dining hall
  - State-of-the art commercial kitchen connected to the dining area
- Technological Capabilities:
  - Cornell WiFi enabled
  - Learning Commons in the basement with two 55" 4k televisions and one 44" 4k television, in addition to bluetooth speaker connectivity, Skype-enabled video conference capability, mountable projector screen, and programable lighting system.