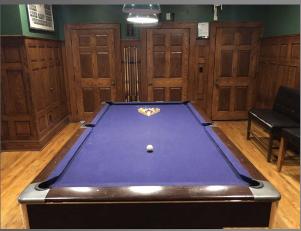

# WEST LOUNGE, EAST LOUNGE, & POOL ROOM

Two Gas Fire Places (Located in the West & East Lounge)