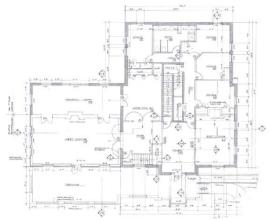

## FLOOR PLANS - 16 BED / 4 FULL BATH (7 TOTAL SHOWERS, 2 HALF-BATHS)

#### Lower Level - 5,341 Sq. Feet

(2) BR's - 2 Double Commercial Kitchen Dining Room 1 1/2 Baths Pantry Rec. Room Grab and Go Dining Area Laundry Utility Room

#### Main Level - 4,388 Sq. Feet

(4) BR's - 1 Double/3 Single Foyer East & West Lounges Game Room Library Bath