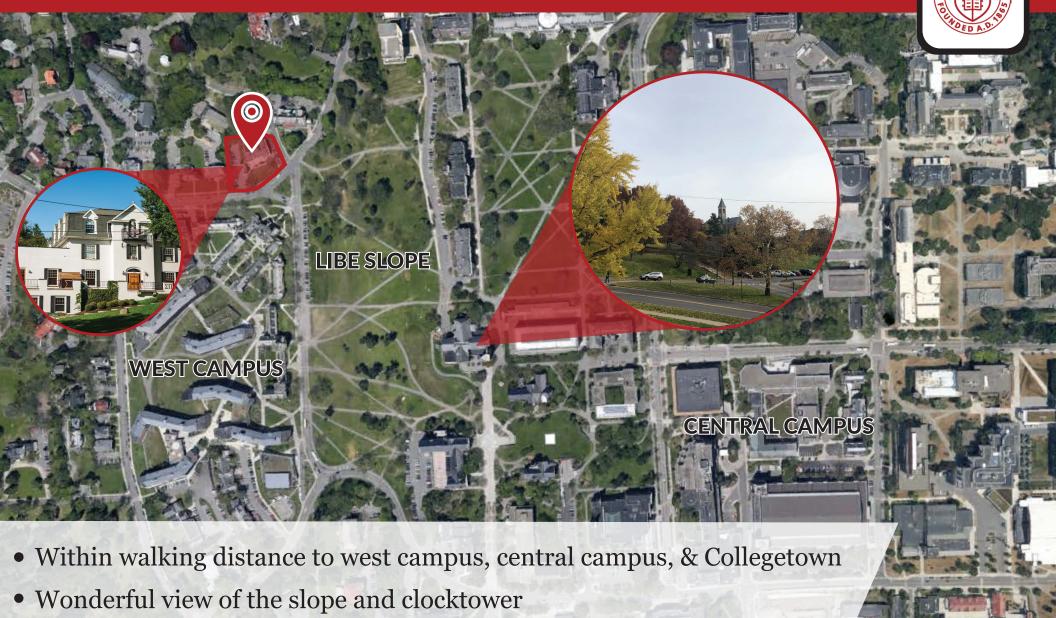

## PROXIMITY TO CAMPUS

• Directly across from Libe Slope

730 University Avenue City of Ithaca Tompkins County | New York 14850