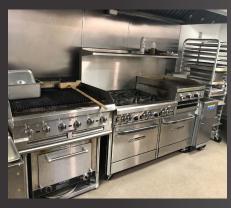

#### Lower Level - 5,341 Sq. Feet

(2) BR's - 2 Double Commercial Kitchen Dining Room 1 1/2 Baths Pantry Rec. Room Grab and Go Dining Area Laundry Utility Room