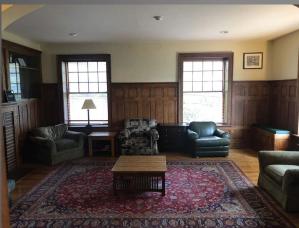

# WEST LOUNGE, EAST LOUNGE, & POOL ROOM

Two Gas Fire Places (Located in the West & East Lounge)