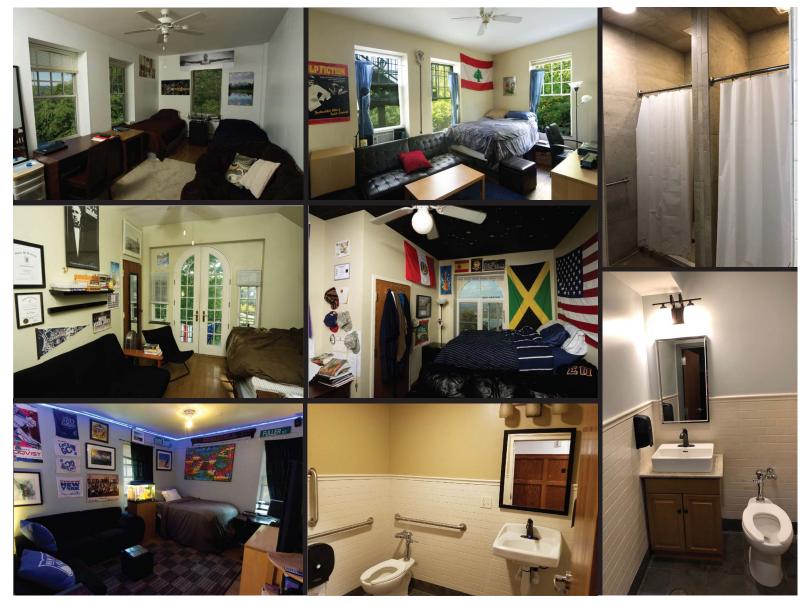

y system
- Scuttle Attic
- Basement Laundry
- First floor library with retractable video conference/ presentation center ( two 45" televisions)



The Richard Cahoon ('77) Tech Center includes a television with video conference capabilities



## FLOOR PLANS - 16 BED / 4 FULL BATH (7 TOTAL SHOWERS, 2 HALF-BATHS)



#### Lower Level - 5,341 Sq. Feet



(2) BR's - 2 Double Commercial Kitchen Dining Room 1 1/2 Baths Pantry Rec. Room Grab and Go Dining Area Laundry Utility Room

#### Main Level - 4,388 Sq. Feet



(4) BR's - 1 Double/3 Single Foyer East & West Lounges Game Room Library Bath

#### Third Level - 3,058 Sq. Feet



(9) BR's - 5 Double/4 Single Full Bath Utility Room

#### Fourth Level - 3,058 Sq. Feet



(10) BR's - 4 Double/6 Single Full Bath Utility Room

# BED & BATH PHOTOS





Downstairs half bathroom is ADA compliant

# WEST LOUNGE, EAST LOUNGE, & POOL ROOM















Two Gas Fire Places (Located in the West & East Lounge)

## PROXIMITY TO CAMPUS



• Directly across from Libe Slope

730 University Avenue City of Ithaca Tompkins County | New York 14850