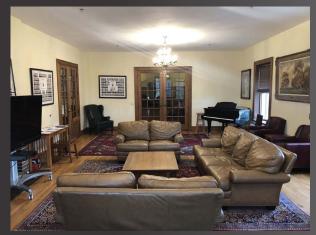

# WEST LOUNGE, EAST LOUNGE, & POOL ROOM

Two Gas Fire Places (Located in the West & East Lounge)