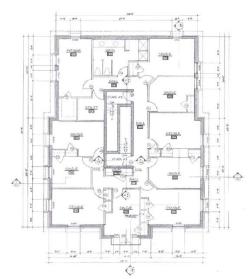

## FLOOR PLANS - 16 BED / 4 FULL BATH (7 TOTAL SHOWERS, 2 HALF-BATHS)

#### Third Level - 3,058 Sq. Feet

(9) BR's - 5 Double/4 Single Full Bath Utility Room

#### Fourth Level - 3,058 Sq. Feet

(10) BR's - 4 Double/6 Single Full Bath Utility Room