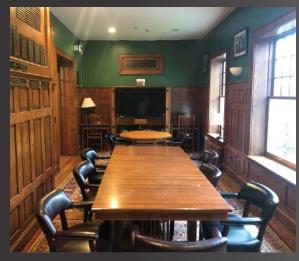

### AMENITIES

TO TO ED AD.

- Two Parking lots (30 Spaces)
- Two Fire Places (Located in the West & East Lounge)
- Rooftop deck and front porch
- Fire alam/security system
- Key-pad entry system
- Scuttle Attic
- Basement Laundry
- First floor library with retractable video conference/ presentation center ( two 45" televisions)

# WEST LOUNGE, EAST LOUNGE, & POOL ROOM

Two Gas Fire Places (Located in the West & East Lounge)