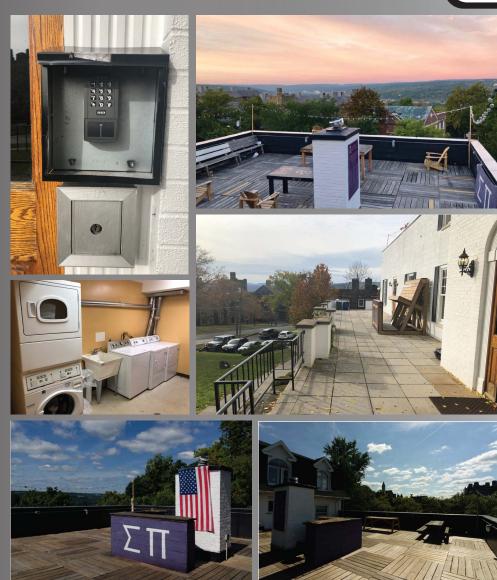

### AMENITIES

TO TO ED AD.

- Two Parking lots (30 Spaces)
- Two Fire Places (Located in the West & East Lounge)
- Rooftop deck and front porch
- Fire alam/security system
- Key-pad entry system
- Scuttle Attic
- Basement Laundry
- First floor library with retractable video conference/ presentation center ( two 45" televisions)