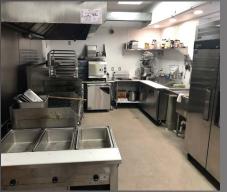

#### Lower Level - 5,341 Sq. Feet

(2) BR's - 2 Double Commercial Kitchen Dining Room 1 1/2 Baths Pantry Rec. Room Grab and Go Dining Area Laundry Utility Room