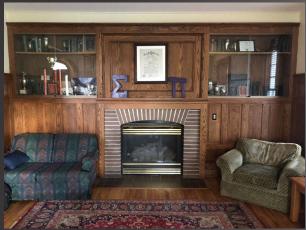

### AMENITIES

TO TO ED AD.

- Two Parking lots (30 Spaces)
- Two Fire Places (Located in the West & East Lounge)
- Rooftop deck and front porch
- Fire alam/security system
- Key-pad entry system
- Scuttle Attic
- Basement Laundry
- First floor library with retractable video conference/ presentation center ( two 45" televisions)

# WEST LOUNGE, EAST LOUNGE, & POOL ROOM

Two Gas Fire Places (Located in the West & East Lounge)