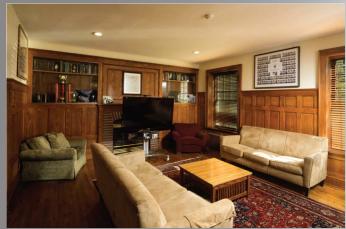

### THE LEARNING COMMONS

- A brand new 24/7 dining and learning common space which provides residents with a self-serve area, featuring an assortment of prepared sandwiches and snacks. Dining area can seat one-hundred and twenty patrons
  - In addition, Learning Commons provides the social experience of studying and snacking in a designated educational section of the dining hall
  - State-of-the art commercial kitchen connected to the dining area
- Technological Capabilities:
  - Cornell WiFi enabled
  - Learning Commons in the basement with two 55" 4k televisions and one 44" 4k television, in addition to bluetooth speaker connectivity, Skype-enabled video conference capability, mountable projector screen, and programable lighting system.